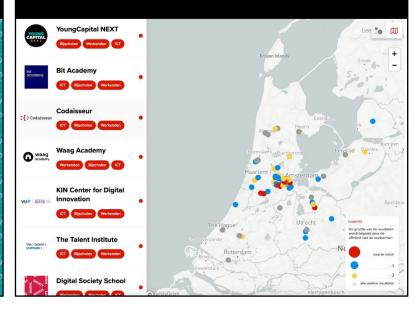

#### VRAAGHETTOMAS

Helping aggregate the talent ecosystem of Amsterdam. *Partners:* Amsterdam Economic Board, StartUp Amsterdam, MRA, EdTech Track

### VRAAGHETTOMAS.NL

Client: Amsterdam Economic Board, MRA, Startup Amsterdam

**WORK:** consulting, UxD & research, knowledge support

**ARTEFACTS:** blueprints, maps ontologies, data model, technical brief, design brief, pitch decks

METHODS: Card sorting, Personas, Problem statements, Service blueprint, BMCs,

Report: N/A Launched: Yes, funding round 2 Stage: Completed, starting 2<sup>nd</sup> round. Numbers: 100+ talent initiative members