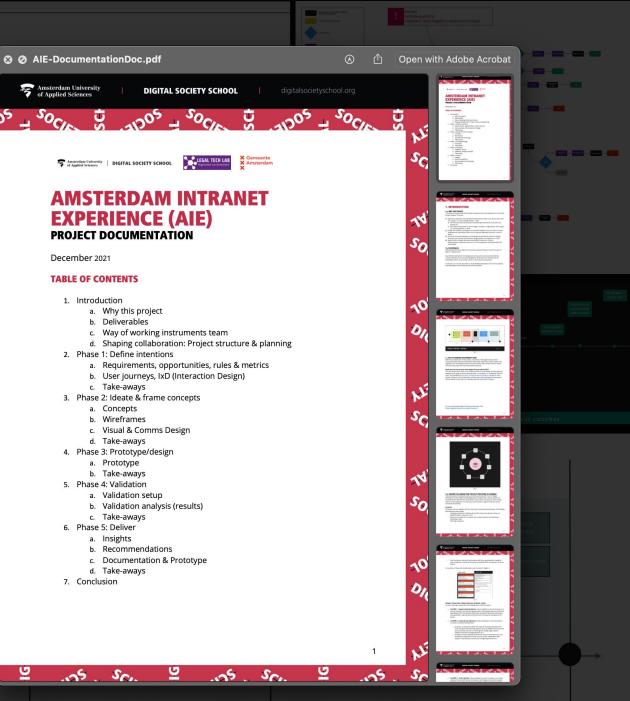

### TECH-ENABLED LEGALOPS Client: Gemeente Amsterdam, legal department (JB)

**WORK:** consulting, UxD, service design, knowledge transfer

ARTEFACTS: personas, problem statements, user journey maps, data model, interaction (flows), wireframes, documentation, recommedations...

**METHODS:** personas, user journey, problem statement, interviews, wireframes...

Report: Yes Launched: N/A Stage: Completed, starting 2<sup>nd</sup> round. Numbers: N/A